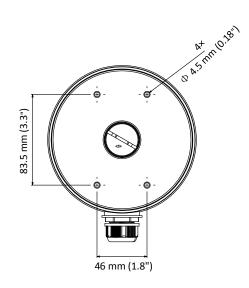

## **Dimension**

## **Parameter**

| Model      | DS-1280ZJ-DM21                 |
|------------|--------------------------------|
| Parameters | Junction Box for Dome Camera   |
| Appearance | Hikvision White                |
| Material   | Aluminum Alloy                 |
| Dimension  | Φ 137 mm × 42 mm (5.4" × 1.7") |
| Weight     | 280 g (0.62 lb.)               |