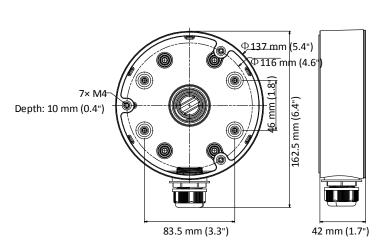

## **Dimension**

## **Parameter**

| Model      | DS-1280ZJ-DM21                 |
|------------|--------------------------------|
| Parameters | Junction Box for Dome Camera   |
| Appearance | Hikvision White                |
| Material   | Aluminum Alloy                 |
| Dimension  | Φ 137 mm × 42 mm (5.4" × 1.7") |
| Weight     | 280 g (0.62 lb.)               |