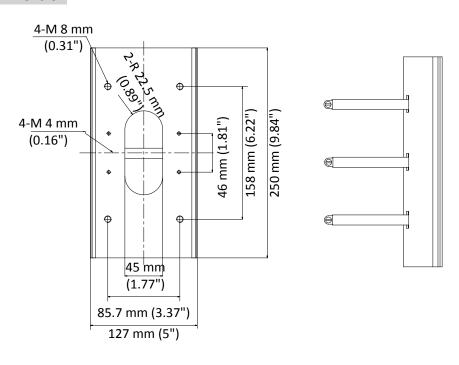

### **Dimension**

## **Parameter**

| Model      | DS-1475ZJ-SUS                                |
|------------|----------------------------------------------|
| Parameters | Vertical Pole Mount                          |
| Appearance | Hikvision White                              |
| Material   | Stainless Steel                              |
| Dimension  | 250 mm × 127 mm × 46 mm (9.84" × 5" × 1.81") |
| Weight     | 1205 g (2.66 lb.)                            |