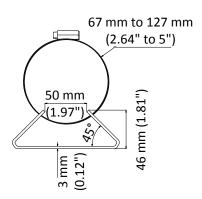

### **Feature**

- Stainless steel material with surface spray treatment
- Adjustable diameter from 67 mm to 127 mm

### **Dimension**