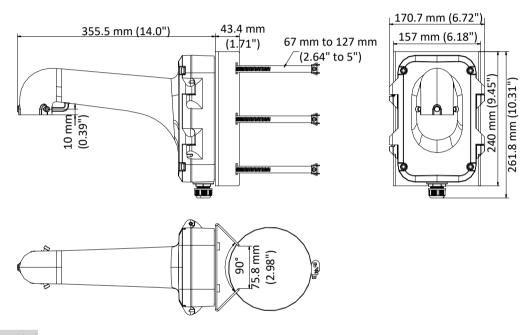

# **Dimension**

# **Parameter**

| Model      | DS-1604ZJ-Pole                                       |
|------------|------------------------------------------------------|
| Parameters | Vertical Pole Mounting Bracket for Speed Dome        |
| Appearance | Hikvision White                                      |
| Material   | Aluminum Alloy and Steel                             |
| Dimension  | 355.5 mm × 261.8 mm × 170.7 mm (14"× 10.31" × 6.72") |
| Weight     | 3.8 Kg (8.38 lb.)                                    |