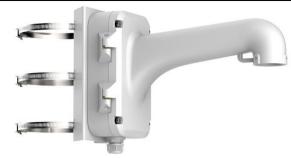

# DS-1604ZJ-Pole

**Vertical Pole Mounting Bracket for Speed Dome** 

# Feature

- Vertical pole mounting bracket with the junction box
- Aluminum alloy and steel material with surface spray treatment
- Adjustable diameter from 67 mm to 127 mm
- Supports bottom outlet and back outlet
- The hook for safety rope facilitates speed dome's installation