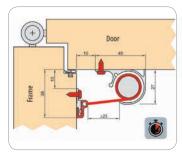

Simple installation/removal system

Door closed roller curtain retracted

Door marking aid accessory available

#### Mount & Adjust in Minutes

Oblong mounting holes along with an easily removable/mountable fabric cover facilitates mounting to the door and frame in a matter of minutes.