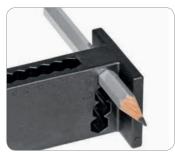

#### Mount & Adjust in Minutes

Oblong mounting holes along with an easily removable/mountable fabric cover facilitates mounting to the door and frame in a matter of minutes.