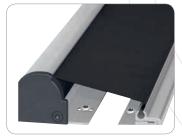

#### Mount & Adjust in Minutes

Oblong mounting holes along with an easily removable/mountable fabric cover facilitates mounting to the door and frame in a matter of minutes.

#### Stylish and Easy to Maintain

Available in silver, black and white, installs without any screw heads visible. Our removable/mountable fabric cover allows for easy door maintenance and FP60 fabric cleaning.