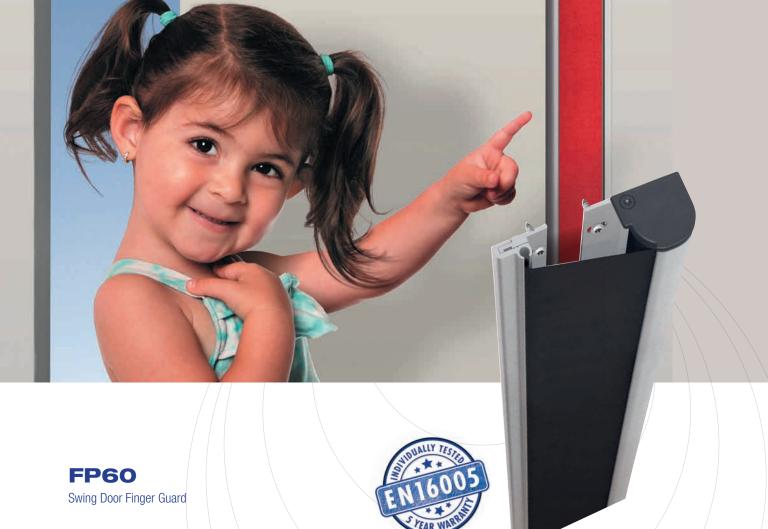

# Protect lilttle fingers from getting crushed in closing swing doors

Available in 1,925mm and 2,015mm lengths for full compliance to EN16005

## Finger Safety

Specially designed roller type blind ensures constant tension as the door moves, preventing fingers from inadvertently getting crushed in closing swing doors.