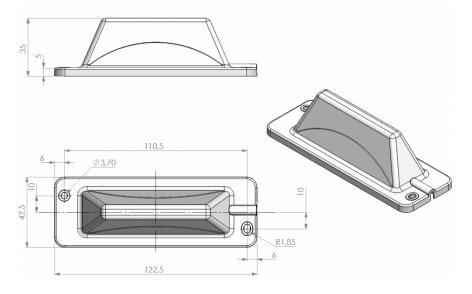

## Outline Drawing

| Electrical Specifications: |                                                                                                                      |  |
|----------------------------|----------------------------------------------------------------------------------------------------------------------|--|
| Frequency                  | 790 - 960 MHz, 1710 - 2170 MHz, 2500 - 2690 MHz (LTE<br>800/1800/2600, UMTS 900/2100, GSM<br>850/900/1800/1900(PCS)) |  |
| Bandwidth                  | See "FREQUENCY"                                                                                                      |  |
| Antenna Type               | Linear stripline                                                                                                     |  |
| Impedance                  | 50 Ohm                                                                                                               |  |
| VSWR                       | < 2.5:1 (790-960 MHz / 1710-2170 MHz), < 1.5:1<br>(2500-2690 MHz)                                                    |  |
| Polarisation               | Linear                                                                                                               |  |
| Gain                       | 0 dBd, 2.1 dBi                                                                                                       |  |
| Radiation Pattern          | Directional                                                                                                          |  |
| Max. Input Power           | 5 W                                                                                                                  |  |
| Antistatic<br>Protection   | Direct Ground (DC-short)                                                                                             |  |
|                            |                                                                                                                      |  |
| Mechanical Specific        | cations:                                                                                                             |  |
| Color                      | White                                                                                                                |  |
| Length                     | 122.5 mm                                                                                                             |  |
| Height                     | 35 mm                                                                                                                |  |
| Weight                     | 160 g                                                                                                                |  |
| Width                      | 42.5 mm                                                                                                              |  |
| Mounting place             | On wall                                                                                                              |  |
| Materials                  | ASA, PCB, PE, PVC and copper                                                                                         |  |
| Operating temperature      | -40C to +70C                                                                                                         |  |
| Connector                  | SMA-male (Other connector types available)                                                                           |  |
|                            |                                                                                                                      |  |