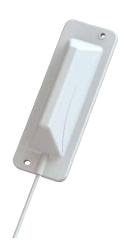

## Wall Mounted Low Profile Multiband Antenna

Slim multiband antenna designed for the mobile NB-IOT, GSM(2G), UMTS(3G) and LTE(4G) systems

- Directional antenna combining the 2G/3G/4G technologies in one installation
- Easy mouting on vertical surfaces
- No groundplane needed

| Electrical Specifications: |                                                                                                                      |  |
|----------------------------|----------------------------------------------------------------------------------------------------------------------|--|
| Frequency                  | 790 - 960 MHz, 1710 - 2170 MHz, 2500 - 2690 MHz (LTE<br>800/1800/2600, UMTS 900/2100, GSM<br>850/900/1800/1900(PCS)) |  |
| Bandwidth                  | See "FREQUENCY"                                                                                                      |  |
| Antenna Type               | Linear stripline                                                                                                     |  |
| Impedance                  | 50 Ohm                                                                                                               |  |
| VSWR                       | < 2.5:1 (790-960 MHz / 1710-2170 MHz), < 1.5:1<br>(2500-2690 MHz)                                                    |  |
| Polarisation               | Linear                                                                                                               |  |
| Gain                       | 0 dBd, 2.1 dBi                                                                                                       |  |
| Radiation Pattern          | Directional                                                                                                          |  |
| Max. Input Power           | 5 W                                                                                                                  |  |
| Antistatic<br>Protection   | Direct Ground (DC-short)                                                                                             |  |
|                            |                                                                                                                      |  |
| Mechanical Specific        | cations:                                                                                                             |  |
| Color                      | White                                                                                                                |  |
| Length                     | 122.5 mm                                                                                                             |  |
| Height                     | 35 mm                                                                                                                |  |
| Weight                     | 160 g                                                                                                                |  |
| Width                      | 42.5 mm                                                                                                              |  |
| Mounting place             | On wall                                                                                                              |  |
| Materials                  | ASA, PCB, PE, PVC and copper                                                                                         |  |
| Operating temperature      | -40C to +70C                                                                                                         |  |
| Connector                  | SMA-male (Other connector types available)                                                                           |  |
|                            |                                                                                                                      |  |