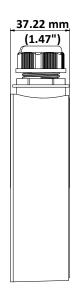

#### **Dimension**

## **Parameter**

| Model      | DS-1280ZJ-DM46                       |
|------------|--------------------------------------|
| Parameters | Junction Box                         |
| Appearance | Hikvision White                      |
| Material   | Aluminum Alloy                       |
| Dimension  | Ø 120 mm × 37.2 mm (Ø 4.72" × 1.46") |
| Weight     | 250 g (0.55 lb.)                     |