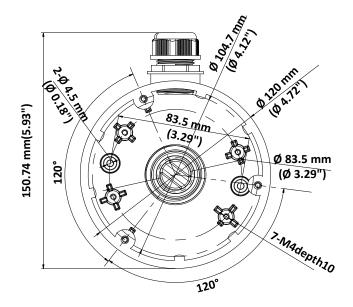

#### **Dimension**

## **Parameter**

| Model      | DS-1280ZJ-DM46                       |
|------------|--------------------------------------|
| Parameters | Junction Box                         |
| Appearance | Hikvision White                      |
| Material   | Aluminum Alloy                       |
| Dimension  | Ø 120 mm × 37.2 mm (Ø 4.72" × 1.46") |
| Weight     | 250 g (0.55 lb.)                     |