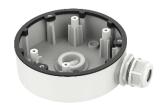

# DS-1280ZJ-DM46

**Junction Box** 

## **Feature**

- Aluminum alloy material with surface spray treatment
- Supports bottom outlet, and side outlet
- Applies to both indoor conditions, and outdoor conditions

## **Available Model**

DS-1280ZJ-DM46